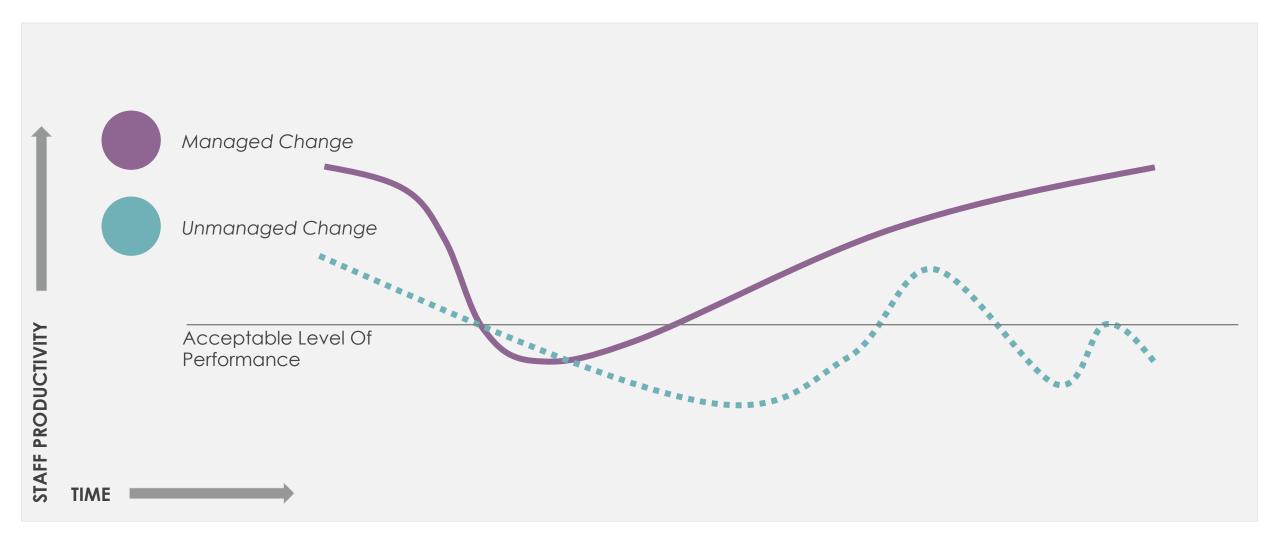

#### How do you manage change?

#### What are the key steps?

| Prepare for<br>Change      | Establish a sense of urgency<br>through data and storytelling<br>1       | Create a guiding<br>coalition to lead & monitor the<br>change | Develop a vision<br>& strategy<br>Cascade into timelines & budgets<br>3 |
|----------------------------|--------------------------------------------------------------------------|---------------------------------------------------------------|-------------------------------------------------------------------------|
| Manage & Monitor<br>Change | (Re)communicate<br>the vision in many formats                            | Empower<br>broad-based action<br>Remove obstacles<br>5        | Generate<br>short-term wins<br>Reward success                           |
| Reinforce<br>Change        | Consolidate gains & produce<br>more change<br>Share success stories<br>7 | Anchor new approaches in<br>culture<br>Hire wisely            | CHANGE CHANGE CHANGE                                                    |

@socialtrendspot www.socialimpactarchitects.com

Adapted from John Kotter; Leading Change; 2012.