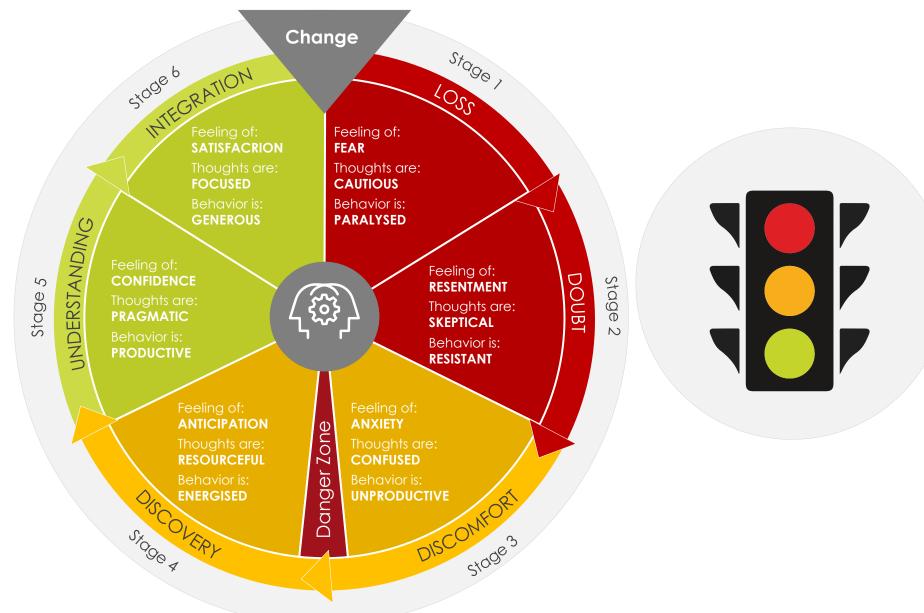

# How do we process change?

#### How do people process **change**?

The secret of change is to focus not on fighting for the old, but on building the new. - Socrates