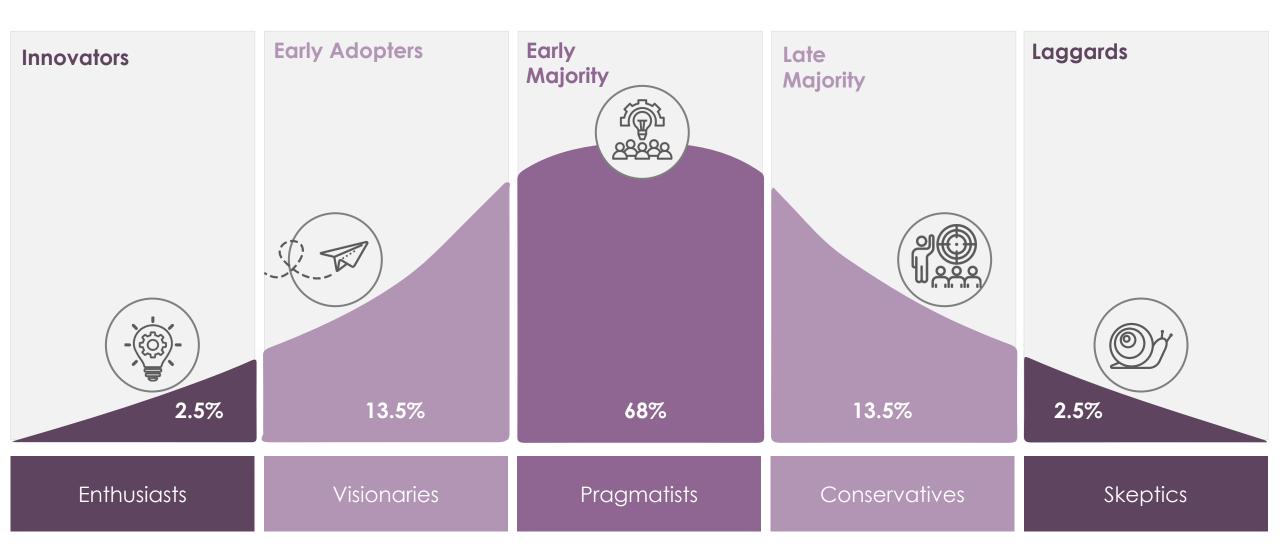

# How do we process change?

#### How do people process **change**?

The secret of change is to focus not on fighting for the old, but on building the new. - Socrates