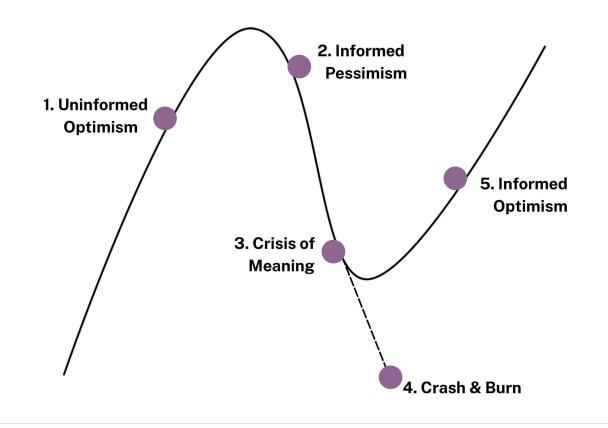

# How do we process change?

#### How do people process **change**?

The secret of change is to focus not on fighting for the old, but on building the new. - Socrates